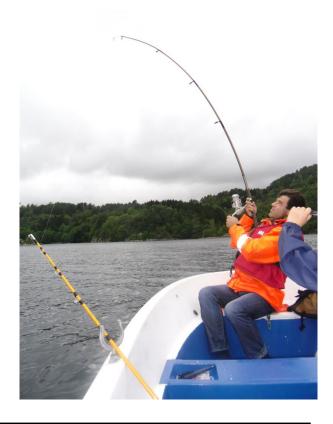

For those who do not rent a boat -> there are possibilities to join guided fishing excursions out in the sea or fishing from Land. Most popular fishes to catch around our Cabin (Grønsfjorden / Lenefjorden) are:

Catfish

Monkfish

Halibut

If you prefer to go on a guided tour out to the sea . There is a professional team which departs from Korshamn Rorbuer every Wednesday 8 am
Booking in advance is necessary

Price depending on amount of fishers