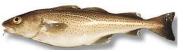

**Mackerel** typically 30-40 cm Season: Jun- Sep

**Pollack** typically 2kg Season: May - Sep

Cod typically 2-5kg Season:Feb – Nov

Coalfish typically 2-3kg Season:Jan - Dec

typically 2-3 kg Season Jan -Dec