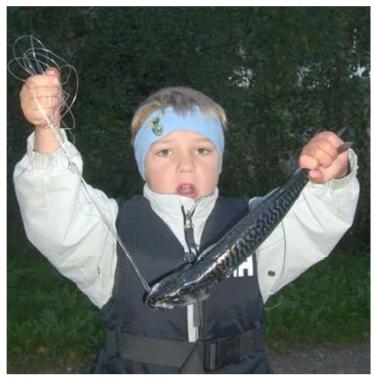

**Mackerel** typically 30-40 cm Season: Jun- Sep

**Pollack** typically 2kg Season: May - Sep

Cod typically 2-5kg Season:Feb – Nov

Coalfish typically 2-3kg Season:Jan - Dec

typically 2-3 kg Season Jan -Dec